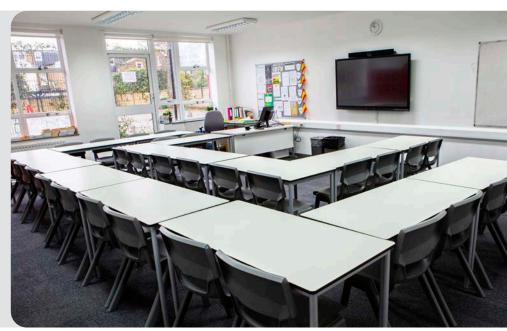

## Classroom

#### Up to 30 people

We have a variety of classrooms available for hire. Most classes would seat a maximum of 30 people. We have some smaller rooms available. All rooms have access to an interactive whiteboard, some rooms have smart screens.