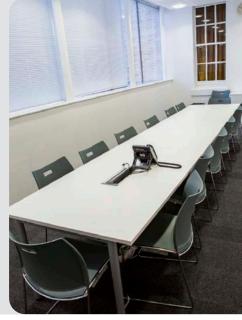

# **Meeting Room**

#### 14 people

Our meeting room can host up to 14 people around a large conference table, with access to a smart screen.