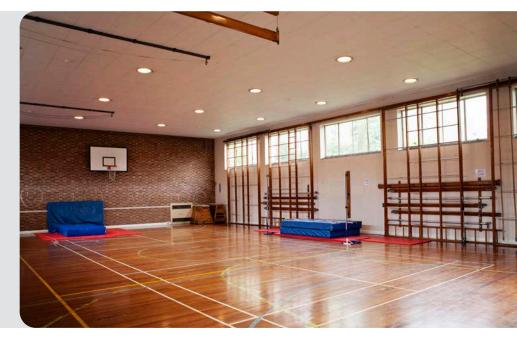

# Gym

#### 251m2

Our gym has a mirrored wall, and floor markings for badminton, basketball, volleyball and indoor football.