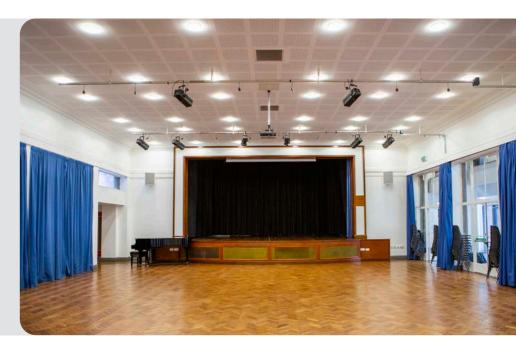

## Hall

### 259m2 | 300 people seated

We have a large school hall with a stage available for hire. Basic audio visual equipment can be provided.

The Hall can be laid for a max of 300 people seated in rows. A maximum of 10 tables which seat a max of 8 can be provided.