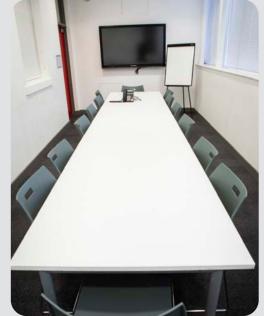

# **Meeting Room**

#### 14 people

Our meeting room can host up to 14 people around a large conference table, with access to a smart screen.