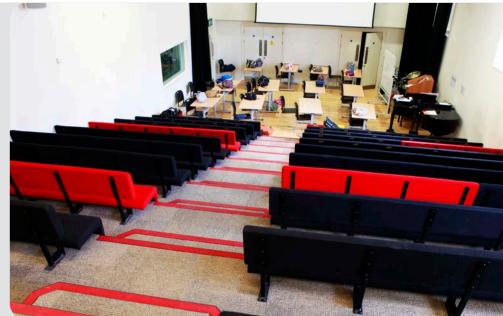

## **Auditorium**

#### 125m2 | 125 people seated

Our Auditorium has tiered theatre style seating which can sit a max of 125 people.

This space would be ideal for small productions, large meetings or choirs. Basic audio visual equipment can be provided.